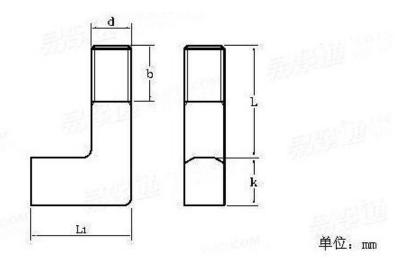

## DIN 6378 - 1974 Clip bolts

| Thread Size d  | M8   | M10 | M12  | M16 | M20 | M24 |
|----------------|------|-----|------|-----|-----|-----|
| Pitch          | 1.25 | 1.5 | 1.75 | 2   | 2.5 | 3   |
| L              | 40   |     | /    |     | /   |     |
|                | 70   |     | 70   |     | /   |     |
|                | 100  |     | 100  |     | 100 |     |
|                | 140  |     | 140  |     | 140 |     |
|                | /    |     | 180  |     | 180 |     |
|                | /    |     | /    |     | 240 |     |
| b              | 24   | 28  | 32   | 40  | 50  | 56  |
| k              | 10   | 12  | 16   | 20  | 25  | 32  |
| L <sub>1</sub> | 20   | 25  | 28   | 36  | 45  | 50  |